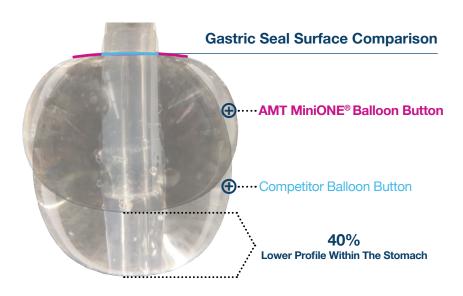

## **Dimensional Comparison**

Dimensional Analysis: MiniONE® vs. Competitor

Lower Profile Within The Stomach

## **Balloon Volume Comparison**

Gastric Seal Surface Analysis: MiniONE® vs. Competitor