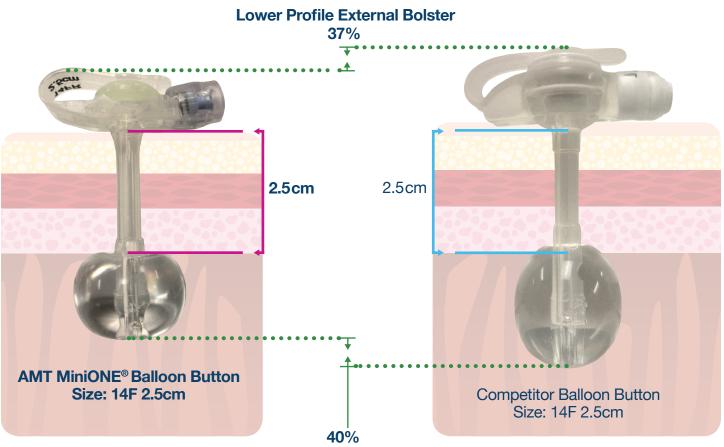

## **Dimensional Comparison**

Dimensional Analysis: MiniONE® vs. Competitor

Lower Profile Within The Stomach

## The Importance of Measuring

The "length" of the MiniONE refers to the distance from the bottom of the external bolster to the top of the balloon. This measurement may be slightly different with other brands.

Stoma length measurement is always important, but it is especially crucial to use the AMT Balloon Stoma Measuring Device when a patient switches to AMT from another brand. Due to differences in design, it cannot be assumed a patient will use the same size in both devices.