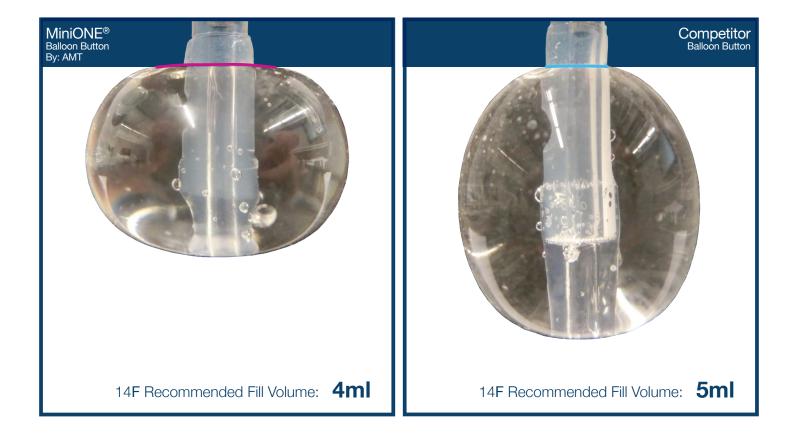

## **Balloon Volume Comparison**

Gastric Seal Surface Analysis: MiniONE® vs. Competitor