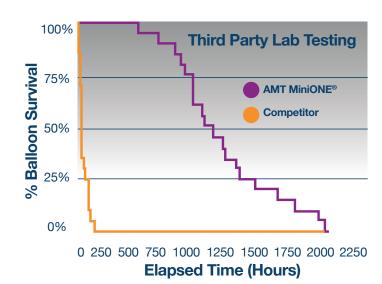

#### For Maximum Balloon Life

**(+)** .....

 $\bigoplus$ 

It is crucial to measure stoma length using the AMT Balloon Stoma Measuring Device for proper fit.

**AMT Balloon Stoma Measuring Device**