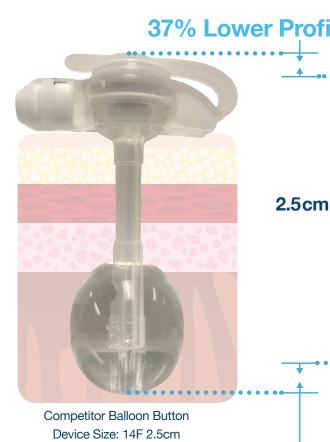

### **Improve** Comfort

Maximization of comfort is key when it comes to patient, caregiver and clinician satisfaction with an enteral feeding device.

- 37% Lower\* Profile external bolster lays discreetly beneath clothing.
- 40% Lower\* Profile internal retention balloon occupies less gastric space.
- **Soft** flexible high grade silicone is friendly to skin surface and easy to clean around.
- Unobtrusive Fill Port angled away from the body for reduced irritation to skin.
- Glow Green feeding port and feed set connector glows in the dark to assist caregivers with administration of nighttime feeds avoiding the need to wake the patient.

**Clearly Labeled** 

\*Lower than the leading competito

#### **37% Lower Profile External Bolster**

**Better Internal Gastric Seal** 

**Glow Green** 

**Feed Port** 

**Transition** 

Tapered

**AMT MiniONE® Balloon Button** Device Size: 14F 2.5cm