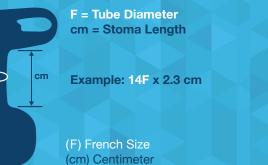

#### Proper Fit Every Time

It is crucial to measure stoma length using the AMT Balloon Stoma Measuring Device for proper fit, especially when a patient switches to AMT from another brand.

| Balloon Stoma Measuring Device | Order # | Packaged |
|--------------------------------|---------|----------|
| Non-Guidewire Compatible       | 1704    | 10/Box   |
| Guidewire Compatible           | 1804    | 10/Box   |

#### For Maximum Balloon Life

**(+)** .....

 $\bigoplus$ 

It is crucial to measure stoma length using the AMT Balloon Stoma Measuring Device for proper fit.

**AMT Balloon Stoma Measuring Device**