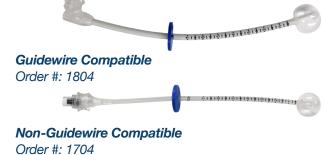

#### Proper Fit Every Time

It is crucial to measure stoma length using the AMT Balloon Stoma Measuring Device for proper fit, especially when a patient switches to AMT from another brand.

| Balloon Stoma Measuring Device | Order # | Packaged |
|--------------------------------|---------|----------|
| Non-Guidewire Compatible       | 1704    | 10/Box   |
| Guidewire Compatible           | 1804    | 10/Box   |

#### For Maximum Balloon Life

**(+)** .....

 $\bigoplus$ 

It is crucial to measure stoma length using the AMT Balloon Stoma Measuring Device for proper fit.

**AMT Balloon Stoma Measuring Device**