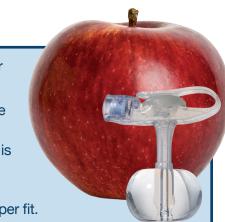

### **Reduce** Leaks

The AMT MiniONE® is designed to maximize seal at the gastric surface for a better fit.

- Apple Shaped Balloon grows horizontally when filled, covering more surface area at the gastrostomy site.
- Tapered Transition from the shaft to the base of the external bolster is designed for a more secure fit.
- Durable anti-reflux valve offers maximum protection.
- Adjustable balloon allows for fill variation to ensure individualized proper fit.

### **Improve** Comfort

Maximization of comfort is key when it comes to patient, caregiver and clinician satisfaction with an enteral feeding device.

- 37% Lower\* Profile external bolster lays discreetly beneath clothing.
- 40% Lower\* Profile internal retention balloon occupies less gastric space.
- **Soft** flexible high grade silicone is friendly to skin surface and easy to clean around.
- Unobtrusive Fill Port angled away from the body for reduced irritation to skin.
- Glow Green feeding port and feed set connector glows in the dark to assist caregivers with administration of nighttime feeds avoiding the need to wake the patient.