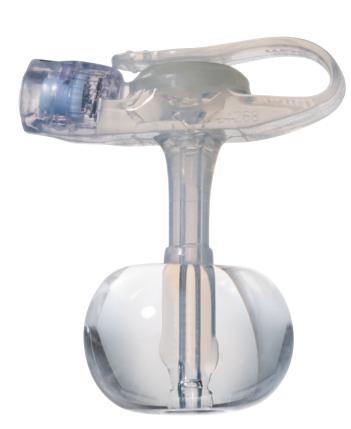

### **Reduce** Leaks

The AMT MiniONE® is designed to maximize seal at the gastric surface for a better fit.

- Apple Shaped Balloon grows horizontally when filled, covering more surface area at the gastrostomy site.
- Tapered Transition from the shaft to the base of the external bolster is designed for a more secure fit.
- Durable anti-reflux valve offers maximum protection.
- Adjustable balloon allows for fill variation to ensure individualized proper fit.

### **Improve** Comfort

Maximization of comfort is key when it comes to patient, caregiver and clinician satisfaction with an enteral feeding device.

- 37% Lower\* Profile external bolster lays discreetly beneath clothing.
- 40% Lower\* Profile internal retention balloon occupies less gastric space.
- **Soft** flexible high grade silicone is friendly to skin surface and easy to clean around.
- Unobtrusive Fill Port angled away from the body for reduced irritation to skin.
- Glow Green feeding port and feed set connector glows in the dark to assist caregivers with administration of nighttime feeds avoiding the need to wake the patient.

#### **37% Lower Profile External Bolster**

**Better Internal Gastric Seal** 

**Glow Green** 

**Feed Port** 

**Transition** 

Tapered

**AMT MiniONE® Balloon Button** Device Size: 14F 2.5cm